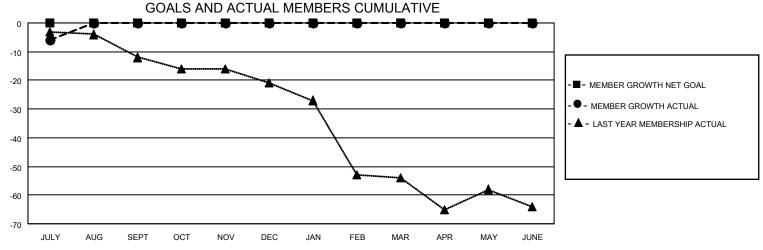

## District 12 L

| Clubs                 |               |           |               | Members               |                        |                         |                                                    |  |  |
|-----------------------|---------------|-----------|---------------|-----------------------|------------------------|-------------------------|----------------------------------------------------|--|--|
| RESULTS FOR 2021-2022 |               |           |               | RESULTS FOR 2021-2022 |                        |                         |                                                    |  |  |
| QUARTER               | NEW CLUB GOAL | NEW CLUBS | DROPPED CLUBS | QUARTER MEME          | BER GROWTH NET<br>GOAL | MEMBER GROWTH<br>ACTUAL | DROPPED<br>MEMBERS ACTUAL<br>(including transfers) |  |  |
| JULY/AUG/SEPT         | 0             | 0         | 0             | JULY/AUG/SEPT         | 0                      | 7                       | 13                                                 |  |  |
| OCT/NOV/DEC           | 0             | 0         | 0             | OCT/NOV/DEC           | 0                      | 0                       | 0                                                  |  |  |
| JAN/FEB/MAR           | 0             | 0         | 0             | JAN/FEB/MAR           | 0                      | 0                       | 0                                                  |  |  |
| APR/MAY/JUNE          | 0             | 0         | 0             | APR/MAY/JUNE          | 0                      | 0                       | 0                                                  |  |  |